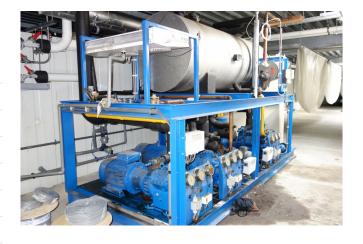

#### Used Bitzer 4H.2 / 6G.2 / 6F.2

Used Bitzer 4H.2 / 6G.2 / 6F.2 freon compressor rack, complete with unloaded start, pressure safety switches, pressure gauges, oil separator, liquid line filter drier, control panel and liquid receiver with a volume of 20 liters.