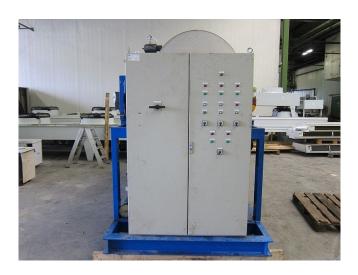

#### Used Bitzer 4H.2 / 6G.2 / 6F.2

Used Bitzer 4H.2 / 6G.2 / 6F.2 freon compressor rack, complete with unloaded start, pressure safety switches, pressure gauges, oil separator, liquid line filter drier, control panel and liquid receiver with a volume of 20 liters.