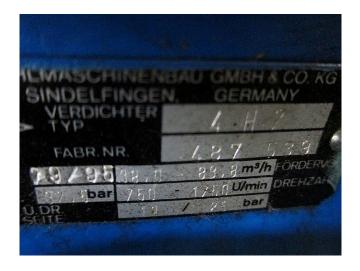

### **Specifications**

| Brand                    | Bitzer                   |
|--------------------------|--------------------------|
| Туре                     | 4H.2 / 6G.2 / 6F.2       |
| Refrigerant              | Freon                    |
| kW at -10°C/+40°C        | 190                      |
| kW at -20°C/+40°C        | 124,5                    |
| kW at -30°C/+40°C        | 76,2                     |
| kW at -40°C/+40°C        | 41,5                     |
| Electromotor Specs       | 16 / 30 / 37             |
| Unloaded Start           | /                        |
| On steel base frame      | /                        |
| Pressure safety switches | /                        |
| Hp/Lp/Op                 |                          |
| Pressure gauges          | /                        |
| Hp/Lp/Op                 |                          |
| Liquid receiver          | /                        |
| Liquid receiver ltr.     | 20                       |
| Oil separator            | /                        |
| Liquid line filter drier | /                        |
| Control panel            | /                        |
| Remarks                  | # // Electromotor 16 kW  |
|                          | at 1445 RPM (4H.2) // 30 |
|                          | kW at 1475 RPM (6H.2) // |
|                          | 37 kW at 1480 RPM        |
|                          | (6F.2) // Evaporator     |
|                          | Helpman PLV 24-4         |
| Remarks                  | R404a - R22 or other     |
|                          | freon types              |
|                          |                          |