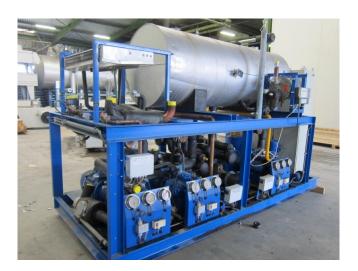

#### Used Bitzer 4H.2 / 6G.2 / 6F.2

Used Bitzer 4H.2 / 6G.2 / 6F.2 freon compressor rack, complete with unloaded start, pressure safety switches, pressure gauges, oil separator, liquid line filter drier, control panel and liquid receiver with a volume of 20 liters.