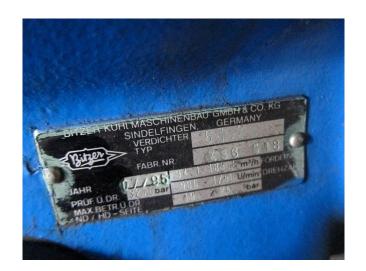

## Bitzer 4H.2 / 6G.2 / 6F.2

### **Specifications**

| Brand                    | Bitzer                   |
|--------------------------|--------------------------|
| Туре                     | 4H.2 / 6G.2 / 6F.2       |
| Refrigerant              | Freon                    |
| kW at -10°C/+40°C        | 190                      |
| kW at -20°C/+40°C        | 124,5                    |
| kW at -30°C/+40°C        | 76,2                     |
| kW at -40°C/+40°C        | 41,5                     |
| Electromotor Specs       | 16 / 30 / 37             |
| Unloaded Start           | /                        |
| On steel base frame      | /                        |
| Pressure safety switches | /                        |
| Hp/Lp/Op                 |                          |
| Pressure gauges          | /                        |
| Hp/Lp/Op                 |                          |
| Liquid receiver          | /                        |
| Liquid receiver ltr.     | 20                       |
| Oil separator            | /                        |
| Liquid line filter drier | /                        |
| Control panel            | /                        |
| Remarks                  | # // Electromotor 16 kW  |
|                          | at 1445 RPM (4H.2) // 30 |
|                          | kW at 1475 RPM (6H.2) // |
|                          | 37 kW at 1480 RPM        |
|                          | (6F.2) // Evaporator     |
|                          | Helpman PLV 24-4         |
| Remarks                  | R404a - R22 or other     |
|                          | freon types              |
|                          |                          |

#### Used Bitzer 4H.2 / 6G.2 / 6F.2

Used Bitzer 4H.2 / 6G.2 / 6F.2 freon compressor rack, complete with unloaded start, pressure safety switches, pressure gauges, oil separator, liquid line filter drier, control panel and liquid receiver with a volume of 20 liters.