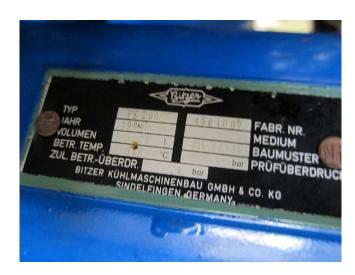

### **Specifications**

| Brand                    | Bitzer                   |
|--------------------------|--------------------------|
| Туре                     | 4H.2 / 6G.2 / 6F.2       |
| Refrigerant              | Freon                    |
| kW at -10°C/+40°C        | 190                      |
| kW at -20°C/+40°C        | 124,5                    |
| kW at -30°C/+40°C        | 76,2                     |
| kW at -40°C/+40°C        | 41,5                     |
| Electromotor Specs       | 16 / 30 / 37             |
| Unloaded Start           | /                        |
| On steel base frame      | /                        |
| Pressure safety switches | /                        |
| Hp/Lp/Op                 |                          |
| Pressure gauges          | /                        |
| Hp/Lp/Op                 |                          |
| Liquid receiver          | /                        |
| Liquid receiver ltr.     | 20                       |
| Oil separator            | /                        |
| Liquid line filter drier | /                        |
| Control panel            | /                        |
| Remarks                  | # // Electromotor 16 kW  |
|                          | at 1445 RPM (4H.2) // 30 |
|                          | kW at 1475 RPM (6H.2) // |
|                          | 37 kW at 1480 RPM        |
|                          | (6F.2) // Evaporator     |
|                          | Helpman PLV 24-4         |
| Remarks                  | R404a - R22 or other     |
|                          | freon types              |
|                          |                          |

#### Used Bitzer 4H.2 / 6G.2 / 6F.2

Used Bitzer 4H.2 / 6G.2 / 6F.2 freon compressor rack, complete with unloaded start, pressure safety switches, pressure gauges, oil separator, liquid line filter drier, control panel and liquid receiver with a volume of 20 liters.