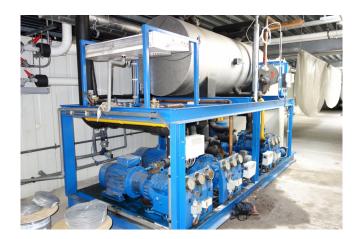

#### Used Bitzer 4H.2 / 6G.2 / 6F.2

Used Bitzer 4H.2 / 6G.2 / 6F.2 freon compressor rack, complete with unloaded start, pressure safety switches, pressure gauges, oil separator, liquid line filter drier, control panel and liquid receiver with a volume of 20 liters.