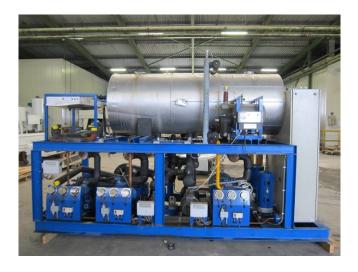

#### Used Bitzer 4H.2 / 6G.2 / 6F.2

Used Bitzer 4H.2 / 6G.2 / 6F.2 freon compressor rack, complete with unloaded start, pressure safety switches, pressure gauges, oil separator, liquid line filter drier, control panel and liquid receiver with a volume of 20 liters.