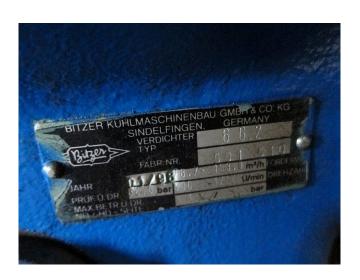

## Bitzer 4H.2 / 6G.2 / 6F.2

### **Specifications**

| Brand                    | Bitzer                   |
|--------------------------|--------------------------|
| Туре                     | 4H.2 / 6G.2 / 6F.2       |
| Refrigerant              | Freon                    |
| kW at -10°C/+40°C        | 190                      |
| kW at -20°C/+40°C        | 124,5                    |
| kW at -30°C/+40°C        | 76,2                     |
| kW at -40°C/+40°C        | 41,5                     |
| Electromotor Specs       | 16 / 30 / 37             |
| Unloaded Start           | /                        |
| On steel base frame      | /                        |
| Pressure safety switches | /                        |
| Hp/Lp/Op                 |                          |
| Pressure gauges          | /                        |
| Hp/Lp/Op                 |                          |
| Liquid receiver          | /                        |
| Liquid receiver ltr.     | 20                       |
| Oil separator            | /                        |
| Liquid line filter drier | /                        |
| Control panel            | /                        |
| Remarks                  | # // Electromotor 16 kW  |
|                          | at 1445 RPM (4H.2) // 30 |
|                          | kW at 1475 RPM (6H.2) // |
|                          | 37 kW at 1480 RPM        |
|                          | (6F.2) // Evaporator     |
|                          | Helpman PLV 24-4         |
| Remarks                  | R404a - R22 or other     |
|                          | freon types              |
|                          |                          |

#### Used Bitzer 4H.2 / 6G.2 / 6F.2

Used Bitzer 4H.2 / 6G.2 / 6F.2 freon compressor rack, complete with unloaded start, pressure safety switches, pressure gauges, oil separator, liquid line filter drier, control panel and liquid receiver with a volume of 20 liters.