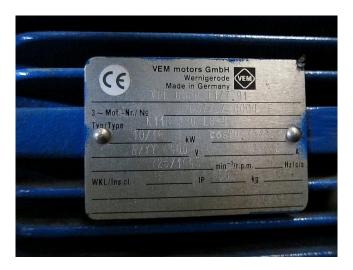

### **Specifications**

| Brand                    | Bitzer                   |
|--------------------------|--------------------------|
| Туре                     | 4H.2 / 6G.2 / 6F.2       |
| Refrigerant              | Freon                    |
| kW at -10°C/+40°C        | 190                      |
| kW at -20°C/+40°C        | 124,5                    |
| kW at -30°C/+40°C        | 76,2                     |
| kW at -40°C/+40°C        | 41,5                     |
| Electromotor Specs       | 16 / 30 / 37             |
| Unloaded Start           | /                        |
| On steel base frame      | /                        |
| Pressure safety switches | /                        |
| Hp/Lp/Op                 |                          |
| Pressure gauges          | /                        |
| Hp/Lp/Op                 |                          |
| Liquid receiver          | /                        |
| Liquid receiver ltr.     | 20                       |
| Oil separator            | /                        |
| Liquid line filter drier | /                        |
| Control panel            | /                        |
| Remarks                  | # // Electromotor 16 kW  |
|                          | at 1445 RPM (4H.2) // 30 |
|                          | kW at 1475 RPM (6H.2) // |
|                          | 37 kW at 1480 RPM        |
|                          | (6F.2) // Evaporator     |
|                          | Helpman PLV 24-4         |
| Remarks                  | R404a - R22 or other     |
|                          | freon types              |
|                          |                          |

#### Used Bitzer 4H.2 / 6G.2 / 6F.2

Used Bitzer 4H.2 / 6G.2 / 6F.2 freon compressor rack, complete with unloaded start, pressure safety switches, pressure gauges, oil separator, liquid line filter drier, control panel and liquid receiver with a volume of 20 liters.