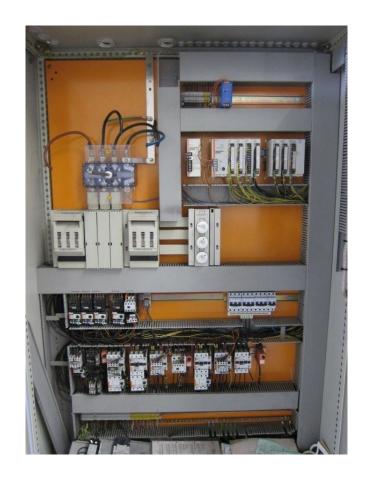

#### Used Bitzer 4H.2 / 6G.2 / 6F.2

Used Bitzer 4H.2 / 6G.2 / 6F.2 freon compressor rack, complete with unloaded start, pressure safety switches, pressure gauges, oil separator, liquid line filter drier, control panel and liquid receiver with a volume of 20 liters.