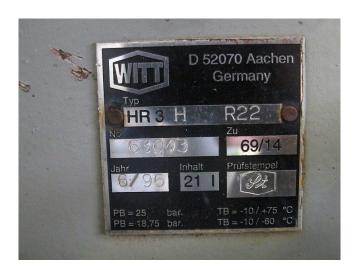

### **Specifications**

| Brand                    | Bitzer                   |
|--------------------------|--------------------------|
| Туре                     | 4H.2 / 6G.2 / 6F.2       |
| Refrigerant              | Freon                    |
| kW at -10°C/+40°C        | 190                      |
| kW at -20°C/+40°C        | 124,5                    |
| kW at -30°C/+40°C        | 76,2                     |
| kW at -40°C/+40°C        | 41,5                     |
| Electromotor Specs       | 16 / 30 / 37             |
| Unloaded Start           | /                        |
| On steel base frame      | /                        |
| Pressure safety switches | /                        |
| Hp/Lp/Op                 |                          |
| Pressure gauges          | /                        |
| Hp/Lp/Op                 |                          |
| Liquid receiver          | /                        |
| Liquid receiver ltr.     | 20                       |
| Oil separator            | /                        |
| Liquid line filter drier | /                        |
| Control panel            | /                        |
| Remarks                  | # // Electromotor 16 kW  |
|                          | at 1445 RPM (4H.2) // 30 |
|                          | kW at 1475 RPM (6H.2) // |
|                          | 37 kW at 1480 RPM        |
|                          | (6F.2) // Evaporator     |
|                          | Helpman PLV 24-4         |
| Remarks                  | R404a - R22 or other     |
|                          | freon types              |
|                          |                          |

#### Used Bitzer 4H.2 / 6G.2 / 6F.2

Used Bitzer 4H.2 / 6G.2 / 6F.2 freon compressor rack, complete with unloaded start, pressure safety switches, pressure gauges, oil separator, liquid line filter drier, control panel and liquid receiver with a volume of 20 liters.