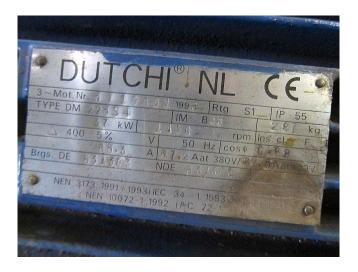

### **Specifications**

| Brand                    | Bitzer                   |
|--------------------------|--------------------------|
| Туре                     | 4H.2 / 6G.2 / 6F.2       |
| Refrigerant              | Freon                    |
| kW at -10°C/+40°C        | 190                      |
| kW at -20°C/+40°C        | 124,5                    |
| kW at -30°C/+40°C        | 76,2                     |
| kW at -40°C/+40°C        | 41,5                     |
| Electromotor Specs       | 16 / 30 / 37             |
| Unloaded Start           | /                        |
| On steel base frame      | /                        |
| Pressure safety switches | /                        |
| Hp/Lp/Op                 |                          |
| Pressure gauges          | /                        |
| Hp/Lp/Op                 |                          |
| Liquid receiver          | /                        |
| Liquid receiver ltr.     | 20                       |
| Oil separator            | /                        |
| Liquid line filter drier | /                        |
| Control panel            | /                        |
| Remarks                  | # // Electromotor 16 kW  |
|                          | at 1445 RPM (4H.2) // 30 |
|                          | kW at 1475 RPM (6H.2) // |
|                          | 37 kW at 1480 RPM        |
|                          | (6F.2) // Evaporator     |
|                          | Helpman PLV 24-4         |
| Remarks                  | R404a - R22 or other     |
|                          | freon types              |
|                          |                          |

#### Used Bitzer 4H.2 / 6G.2 / 6F.2

Used Bitzer 4H.2 / 6G.2 / 6F.2 freon compressor rack, complete with unloaded start, pressure safety switches, pressure gauges, oil separator, liquid line filter drier, control panel and liquid receiver with a volume of 20 liters.