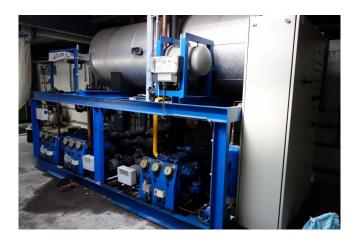

#### Used Bitzer 4H.2 / 6G.2 / 6F.2

Used Bitzer 4H.2 / 6G.2 / 6F.2 freon compressor rack, complete with unloaded start, pressure safety switches, pressure gauges, oil separator, liquid line filter drier, control panel and liquid receiver with a volume of 20 liters.