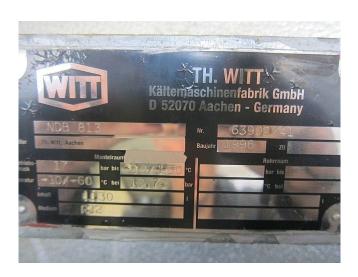

### **Specifications**

| Brand                    | Bitzer                   |
|--------------------------|--------------------------|
| Туре                     | 4H.2 / 6G.2 / 6F.2       |
| Refrigerant              | Freon                    |
| kW at -10°C/+40°C        | 190                      |
| kW at -20°C/+40°C        | 124,5                    |
| kW at -30°C/+40°C        | 76,2                     |
| kW at -40°C/+40°C        | 41,5                     |
| Electromotor Specs       | 16 / 30 / 37             |
| Unloaded Start           | /                        |
| On steel base frame      | /                        |
| Pressure safety switches | /                        |
| Hp/Lp/Op                 |                          |
| Pressure gauges          | /                        |
| Hp/Lp/Op                 |                          |
| Liquid receiver          | /                        |
| Liquid receiver ltr.     | 20                       |
| Oil separator            | /                        |
| Liquid line filter drier | /                        |
| Control panel            | /                        |
| Remarks                  | # // Electromotor 16 kW  |
|                          | at 1445 RPM (4H.2) // 30 |
|                          | kW at 1475 RPM (6H.2) // |
|                          | 37 kW at 1480 RPM        |
|                          | (6F.2) // Evaporator     |
|                          | Helpman PLV 24-4         |
| Remarks                  | R404a - R22 or other     |
|                          | freon types              |
|                          |                          |

#### Used Bitzer 4H.2 / 6G.2 / 6F.2

Used Bitzer 4H.2 / 6G.2 / 6F.2 freon compressor rack, complete with unloaded start, pressure safety switches, pressure gauges, oil separator, liquid line filter drier, control panel and liquid receiver with a volume of 20 liters.